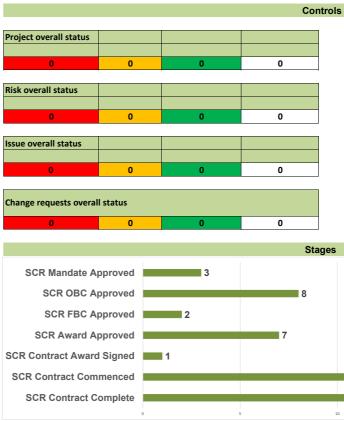

Sum of Actual / Forecast

-Sum of Actual / Forecast2

706630643.7

| Change requests |   |
|-----------------|---|
|                 |   |
| Pending         | 0 |
|                 |   |
|                 |   |
|                 |   |
| Approved        | 0 |
|                 |   |
|                 |   |
|                 |   |
| Rejected        | 0 |
|                 |   |
|                 |   |
|                 |   |
| Total           | 0 |
|                 | - |