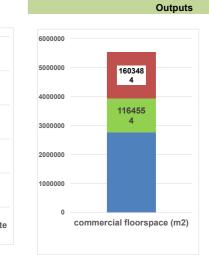

| -                       | -                       |
| AG                                  | -                                                  | -                       | -                       |
| G                                   | -                                                  | -                       | -                       |
| AG                                  | -                                                  | -                       | -                       |



SCR Funding Profile - All Years

Baseline v Actual/Forecast

Outcomes

2.5E+09

Previous Apr-18 Apr-19 Apr-20 Apr-21 Apr-22 Apr-23 -£50,000,000 Years

Sum of Baseline —Sum of Baseline2

49611.5

Comments

Sum of Actual / Forecast

-Sum of Actual / Forecast2

706630643.7







| Change requests |   |
|-----------------|---|
|                 |   |
| Pending         | 0 |
|                 |   |
|                 |   |
|                 |   |
| Approved        | 0 |
|                 |   |
|                 |   |
|                 |   |
| Rejected        | 0 |
|                 |   |
|                 |   |
|                 |   |
| Total           | 0 |
|                 | - |

| ges |    |    |    |
|-----|----|----|----|
|     |    |    |    |
|     |    |    |    |
|     |    |    |    |
|     |    |    |    |
|     |    |    |    |
|     |    |    |    |
|     |    |    |    |
|     |    |    |    |
|     |    |    |    |
|     |    |    |    |
|     |    | 22 |    |
|     |    | 22 |    |
| 11  |    |    |    |
|     |    |    |    |
| 10  | 15 | 20 | 25