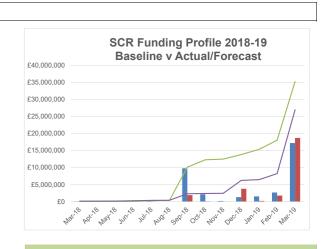

SCR Funding Profile - All Years

Baseline v Actual/Forecast

Outcomes

2.5E+09

Previous Apr-18 Apr-19 Apr-20 Apr-21 Apr-22 Apr-23 -£50,000,000 Years

Sum of Baseline —Sum of Baseline2

49611.5

Comments