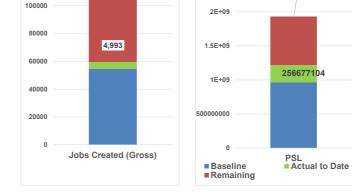

| Housing                        | This Quarter | 15-17 | Financial Year |       |       |       |        | Total  |
|--------------------------------|--------------|-------|----------------|-------|-------|-------|--------|--------|
|                                |              |       | 17-18          | 18-19 | 19-20 | 20-21 | 21-25  |        |
| Houses Completed               | 887          | 0     | 60             | 950   | 0     | 0     | -      | 1,010  |
| Forecast for year              | 370          | -     | 60             | 370   | 2,459 | 3,559 | 585    | 7,033  |
| Progress towards forecast      | 240%         | -     | 100%           | 257%  | 0%    | 0%    | -      | 14%    |
| Jobs                           |              |       |                |       |       |       |        |        |
| Jobs Created                   | 1,558        | 1,734 | 2,894          | 4,465 | 0     | 0     | -      | 9,092  |
| Apprenticeships Created*       | 0            | 0     | 20             | 0     | 0     | 0     | -      | 20     |
| Jobs including Apprenticeships | 1,558        | 1,734 | 2,914          | 4,465 | 0     | 0     |        | 9,112  |
| Forecast for year              | 4,400        | 1,734 | 2,914          | 4,400 | 5,609 | 6,034 | 40,095 | 60,785 |
| Progress towards forecast      | 35%          |       | 100%           | 101%  | 0%    | 0%    | 0%     | 15%    |